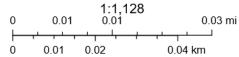

## Loudon County - Parcel: 041A D 016.00

Date: February 2, 2024

County: Loudon

Owner: CAREY H BOWEN Address: CEDAR ST 404 Parcel Number: 041A D 016.00

Deeded Acreage: 0 Calculated Acreage: 0 Date of TDOT Imagery: 2019 Date of Vexcel Imagery: 2023

Esri Community Maps Contributors, Tennessee STS GIS, © OpenStreetMap, Microsoft, Esri, TomTom, Garmin, SafeGraph, GeoTechnologies, Inc, METI/NASA, USGS, EPA, NPS, US Census Bureau, USDA, USFWS, State of Tennessee, Comptroller of the Treasury

The property lines are compiled from information maintained by your local county Assessor's office but are not conclusive evidence of property ownership in any court of law.