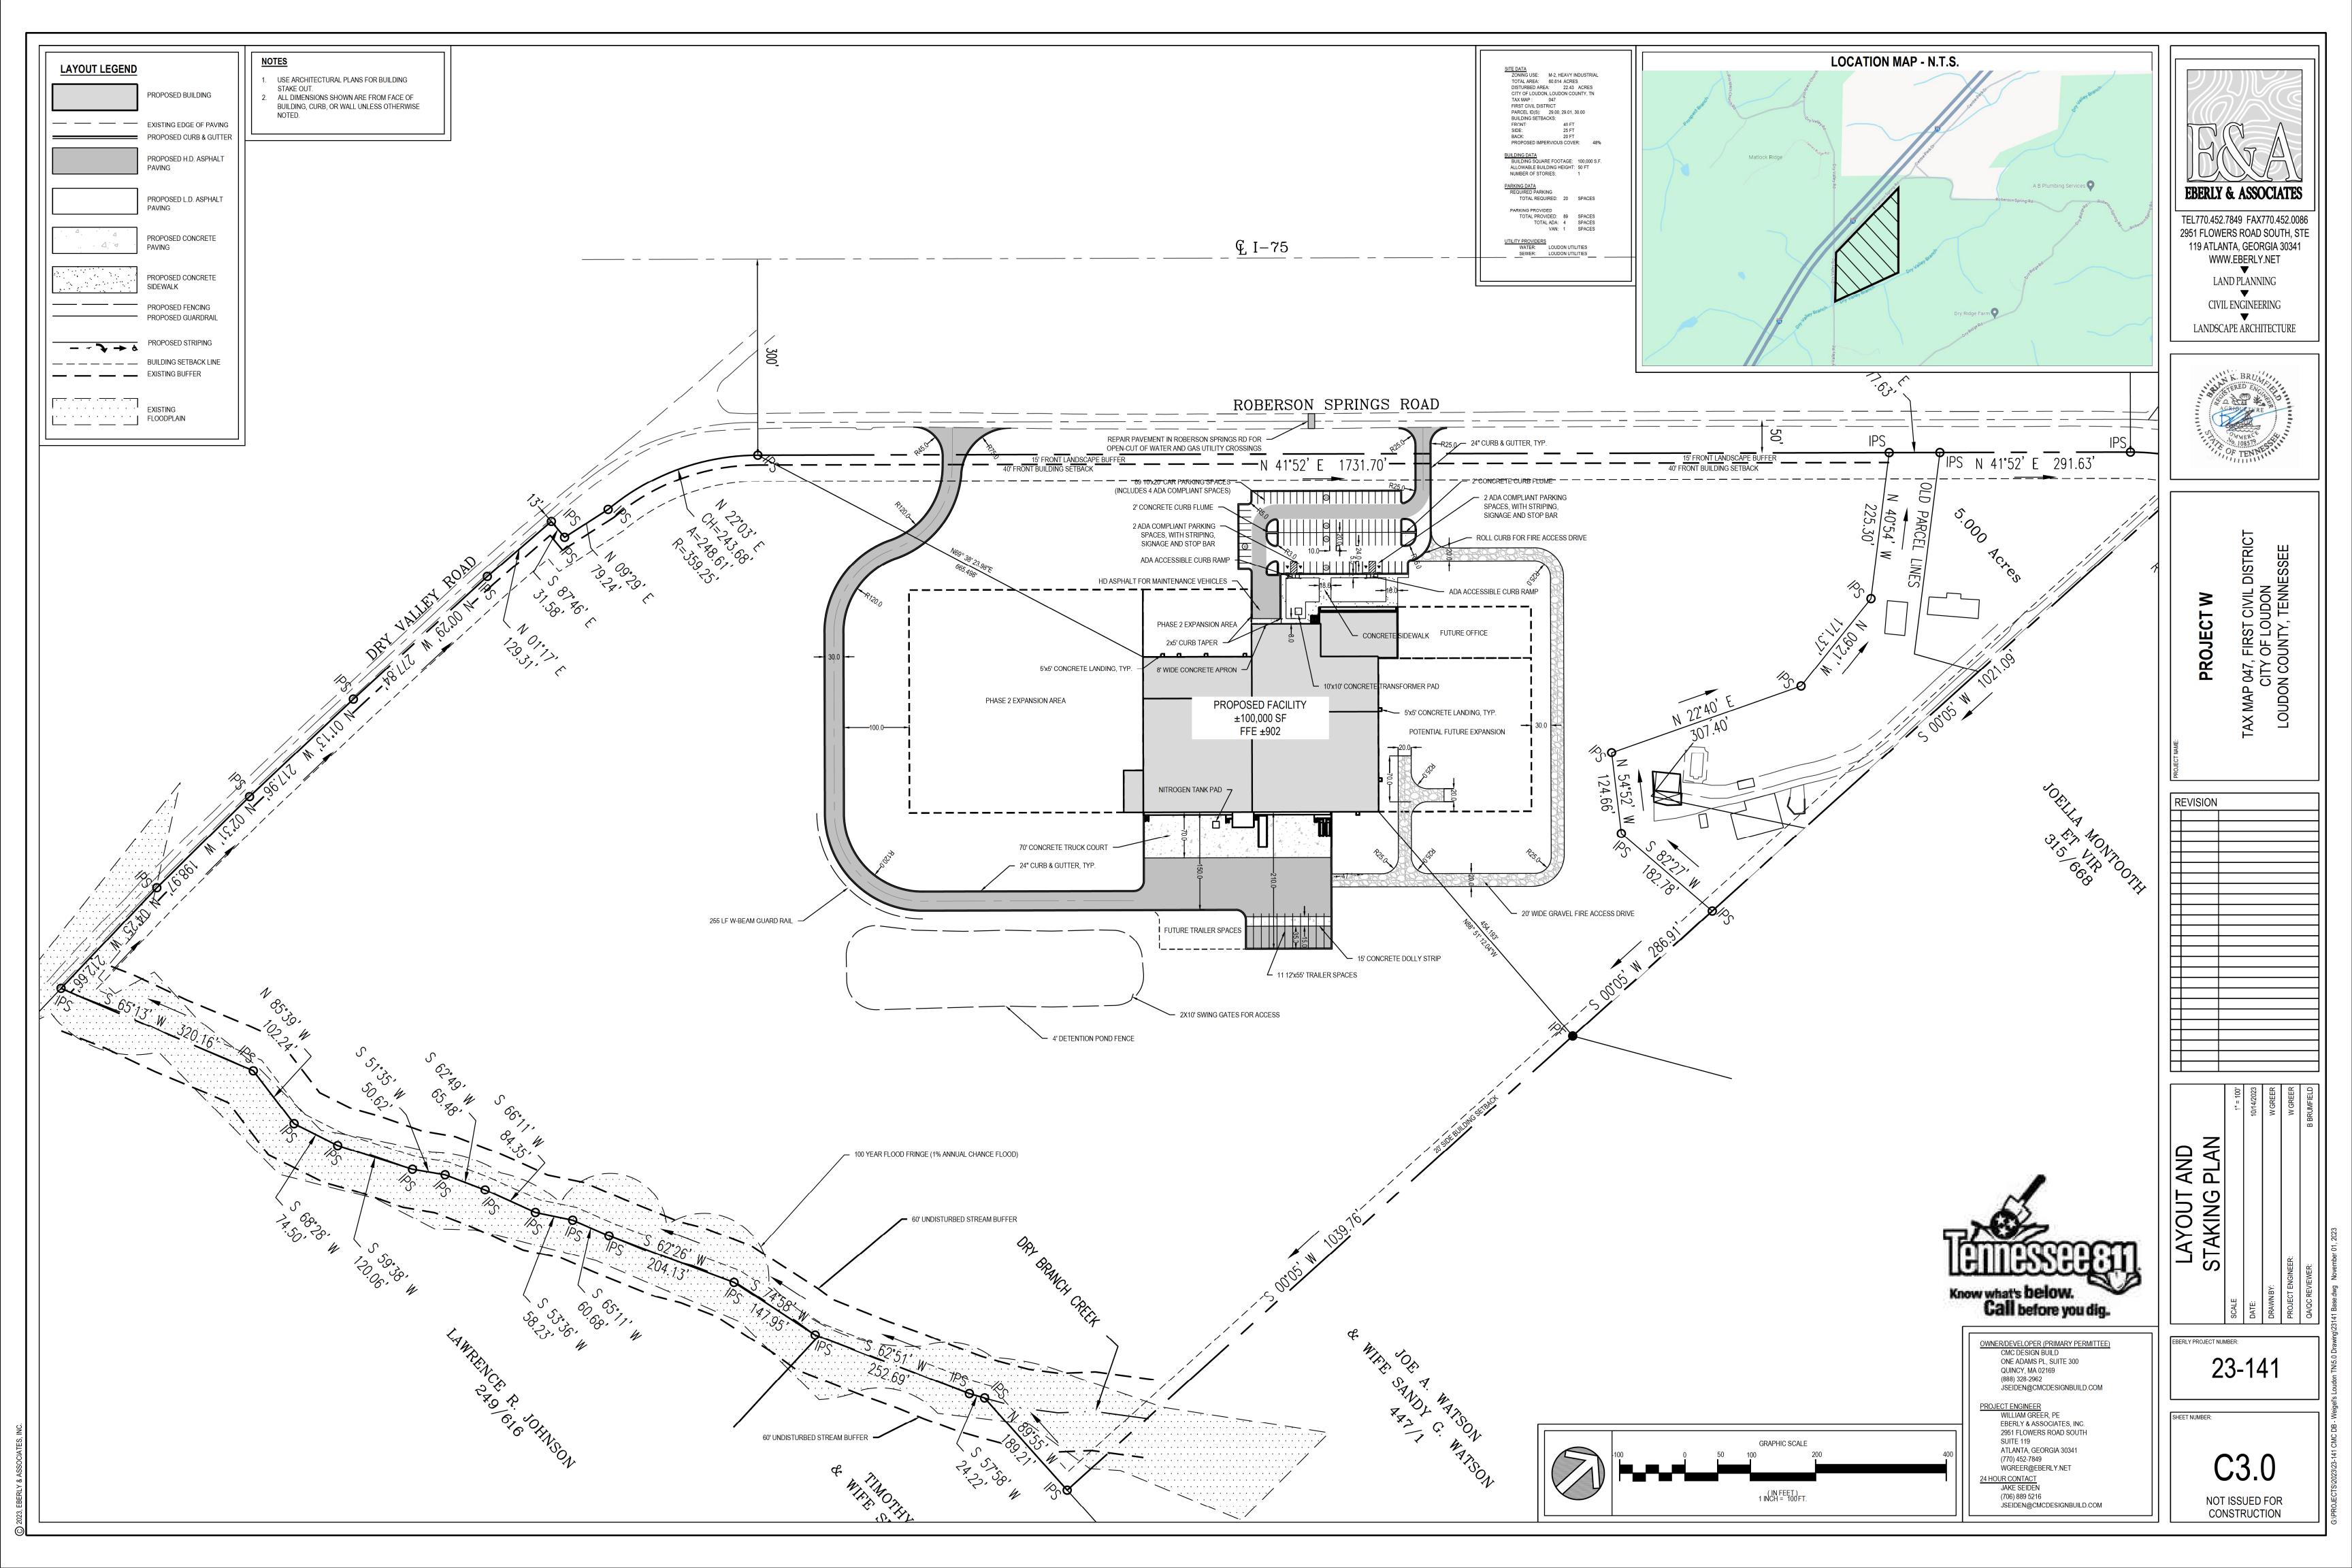

- 3. Approval of Minutes from the December 6, 2023 meeting.
- 4. New Business;
  - A. Preliminary Subdivision Plat Request for The Oak at Sparrow Valley, River Rd and Matlock Bend, Applicant and Property Owner, CHM Homes, Inc., Tax Map 040 Parcel 009.00 and 027.00, Approximately 81.81 acres, 74 Lots, R-1 Low Density;
  - B. Application #47, Site Plan Review, Roberson Springs Rd., Property Owner Elizabeth Hoffer, Applicant, William Greer, Tax Map 047 Parcels 29.00, 29.01 and 30.00, Current Zoning M-2
  - C. Application #48, Site Plan Review, Roberson Springs Rd. and Maremont Parkway, Property Owner, Sunrise Energy Ventures, Applicant, Nick Stein, Inman Solar Inc., Tax Map 040 Parcel 164.00, Current Zoning, R-2 High Density Residential;
  - D. Application #63, Rezoning Request from C-1 Central Business to P-1 Professional and Civic, 404 Cedar St., Applicant Katie Park, Property Owner, Bowen Carey, Tax Map 041A, Group D, Parcel 016.00