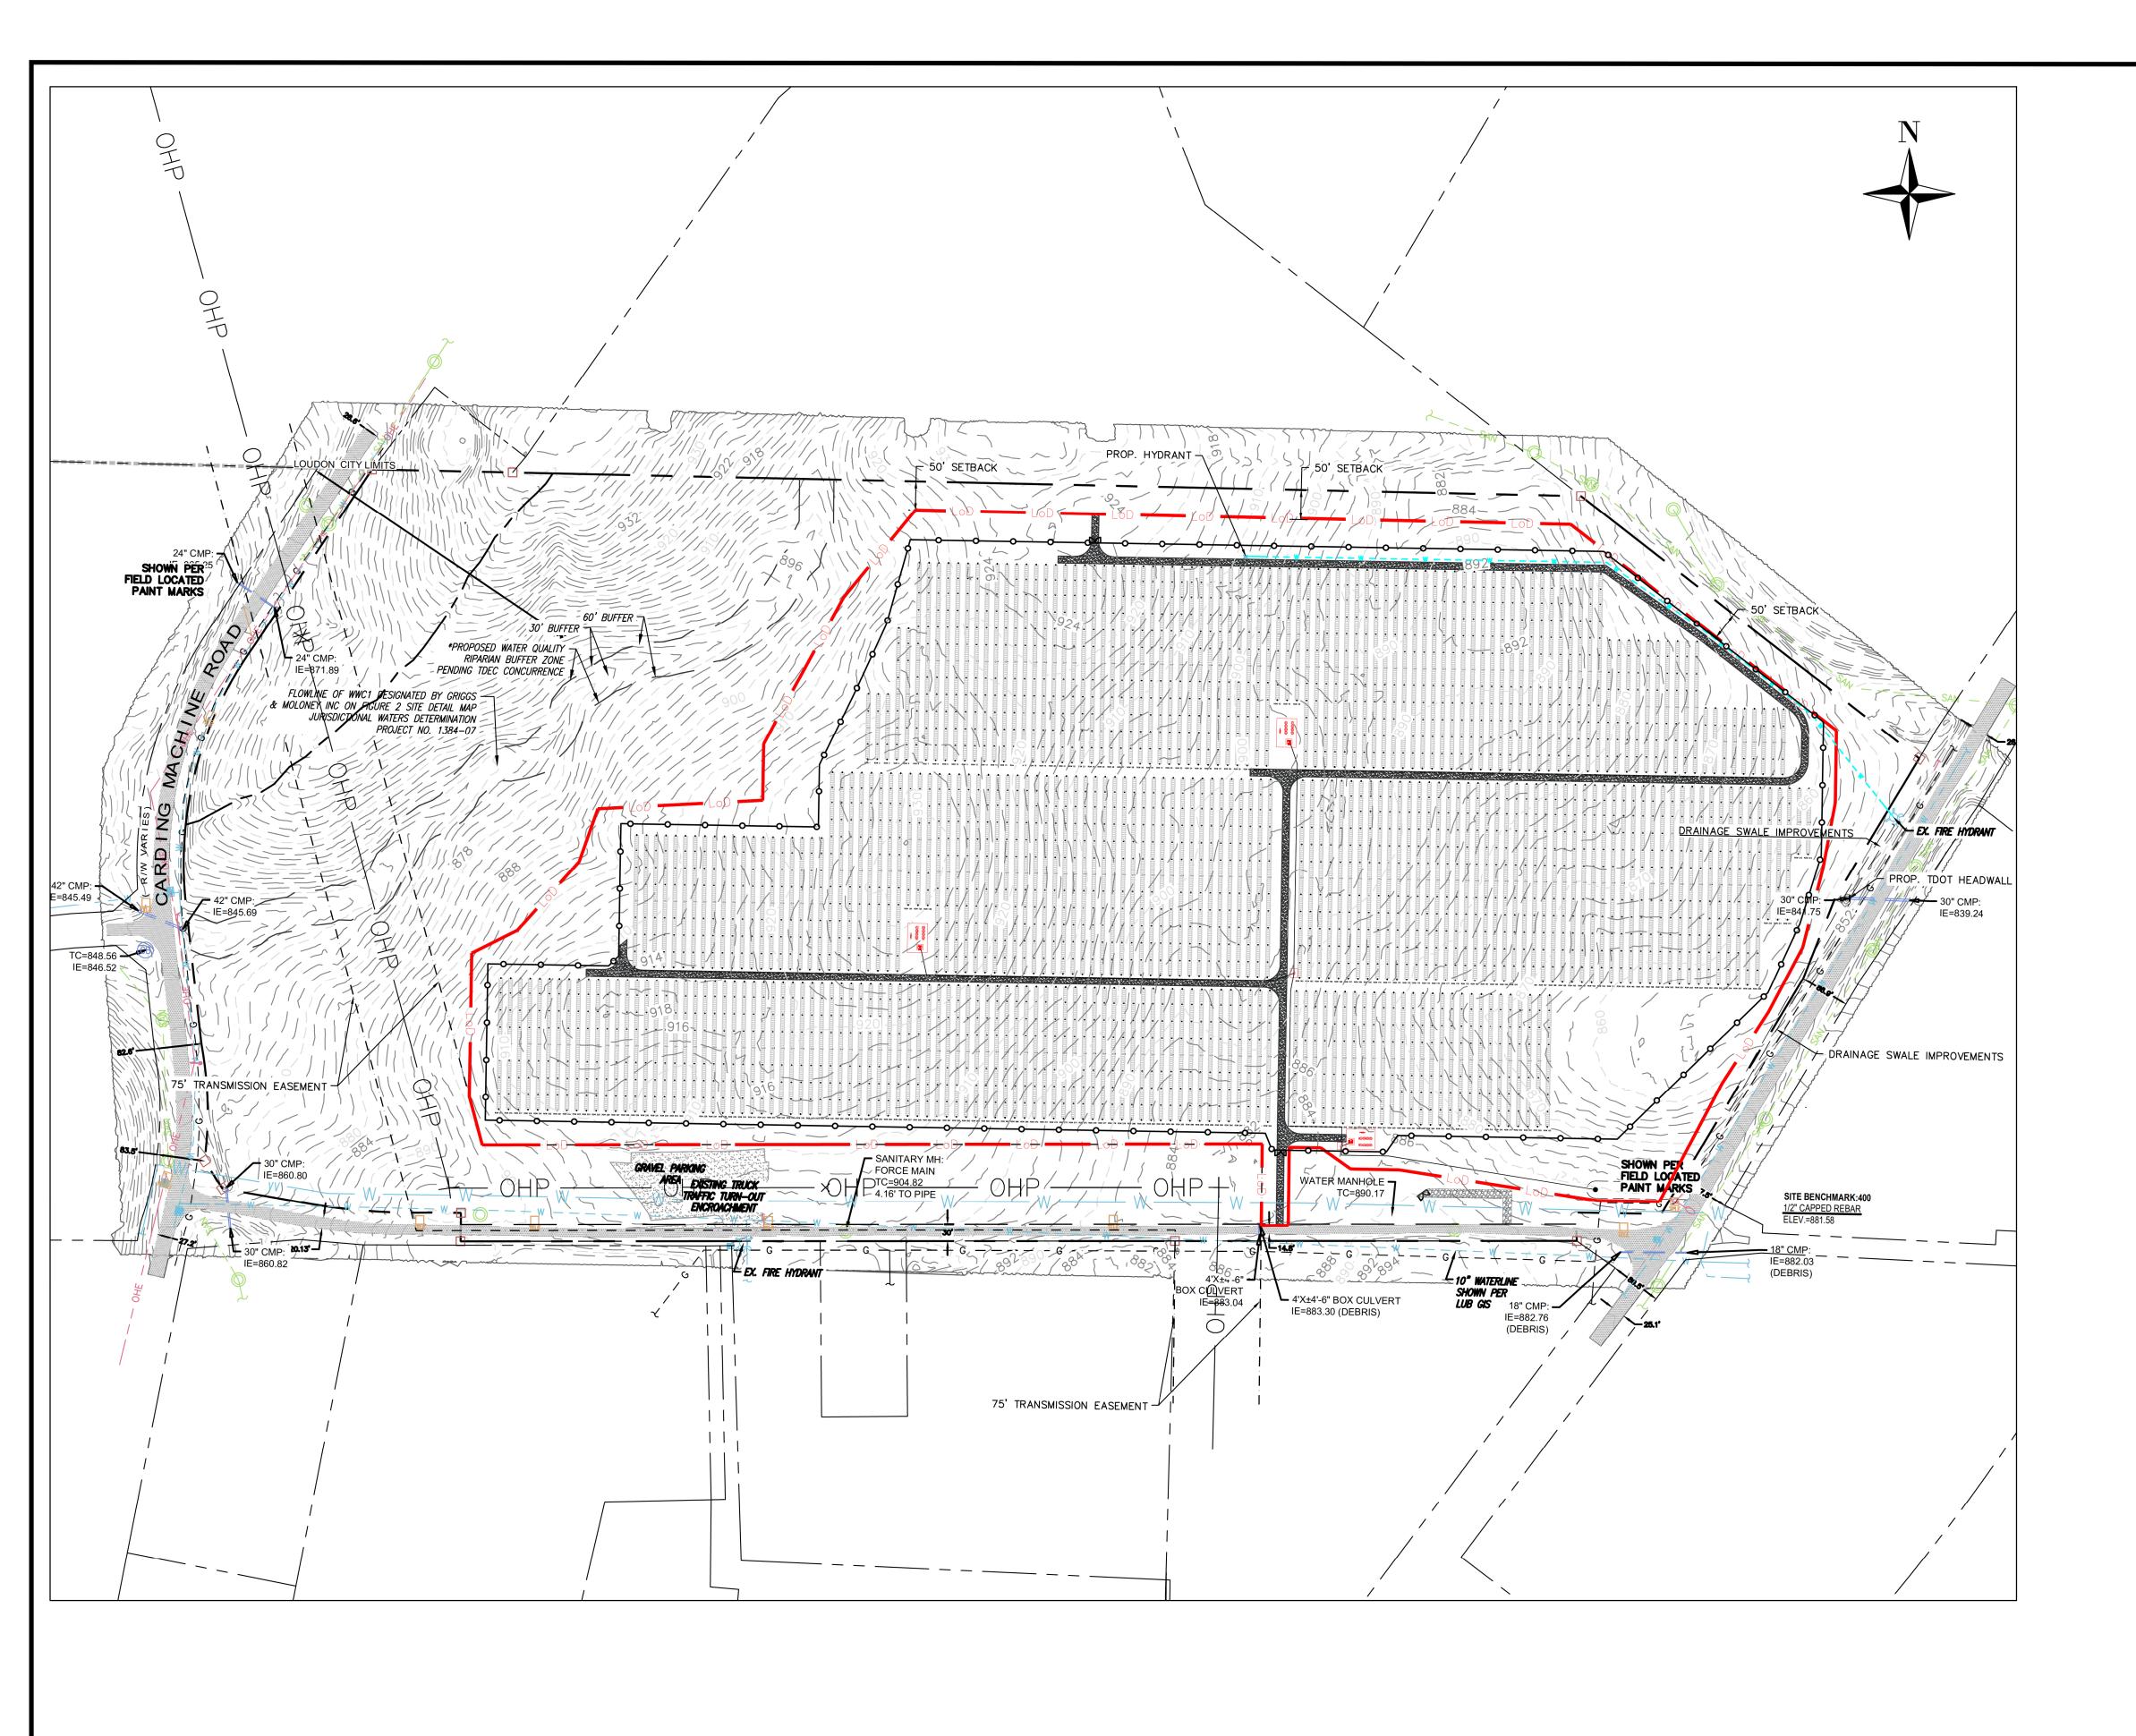

- 3. Approval of Minutes from the December 6, 2023 meeting.
- 4. New Business;
  - A. Preliminary Subdivision Plat Request for The Oak at Sparrow Valley, River Rd and Matlock Bend, Applicant and Property Owner, CHM Homes, Inc., Tax Map 040 Parcel 009.00 and 027.00, Approximately 81.81 acres, 74 Lots, R-1 Low Density;
  - B. Application #47, Site Plan Review, Roberson Springs Rd., Property Owner Elizabeth Hoffer, Applicant, William Greer, Tax Map 047 Parcels 29.00, 29.01 and 30.00, Current Zoning M-2
  - C. Application #48, Site Plan Review, Roberson Springs Rd. and Maremont Parkway, Property Owner, Sunrise Energy Ventures, Applicant, Nick Stein, Inman Solar Inc., Tax Map 040 Parcel 164.00, Current Zoning, R-2 High Density Residential;
  - D. Application #63, Rezoning Request from C-1 Central Business to P-1 Professional and Civic, 404 Cedar St., Applicant Katie Park, Property Owner, Bowen Carey, Tax Map 041A, Group D, Parcel 016.00

3. TOTAL PROJECT AREA: 49.81 ACRES

4. TAX PARCEL #: 040 164.00

5. FLOOD PLAIN: NO PORTION OF THE PROPERTY LIES WITHIN A FLOOD ZONE ACCORDING TO FIRM COMMUNITY PANEL NUMBER 47105C017D, DATED MAY 16,

6. CURRENT ZONING: R2

7. UNDERGROUND UTILITY SERVICES SUCH AS ELECTRIC, WATER, GAS, SANITARY SEWER LINES SHOWN PER SURVEY BY TWM INC. CONTRACTOR TO FIELD VERIFY PRIOR TO ANY EXCAVATION.

8. ALTA SURVEY PROVIDED BY THOUVENOT, WADE, AND MOERCHEN INC. SURVEYOR ON RECORD: GREGORY K. GURNEY DATED: JANUARY 13, 2023

NOTE: NO MAJOR GRADING REQUIRED. CONTRACTOR TO FLATTEN GROUND AS NECESSARY.

- SEE SHEETS EC8.1 - EC8.3 FOR TEMPORARY DARINAGE TRAPS.

SEE SHEET 10.0 FOR ROADSIDE DRAINAGE SWALE IMPROVEMENTS.

## **PLAN KEY MAP**

| DATE       | HEVISION BY | DESCRIPTION                   |
|------------|-------------|-------------------------------|
| 12/21/2023 | MLM         | CITY OF LOUDON COMMENTS       |
| 1/18/2024  | MLM         | ADDED SHEET EC5.1 (SITE PLAN) |
|            |             |                               |
|            |             |                               |
|            |             |                               |
|            |             |                               |
|            |             |                               |