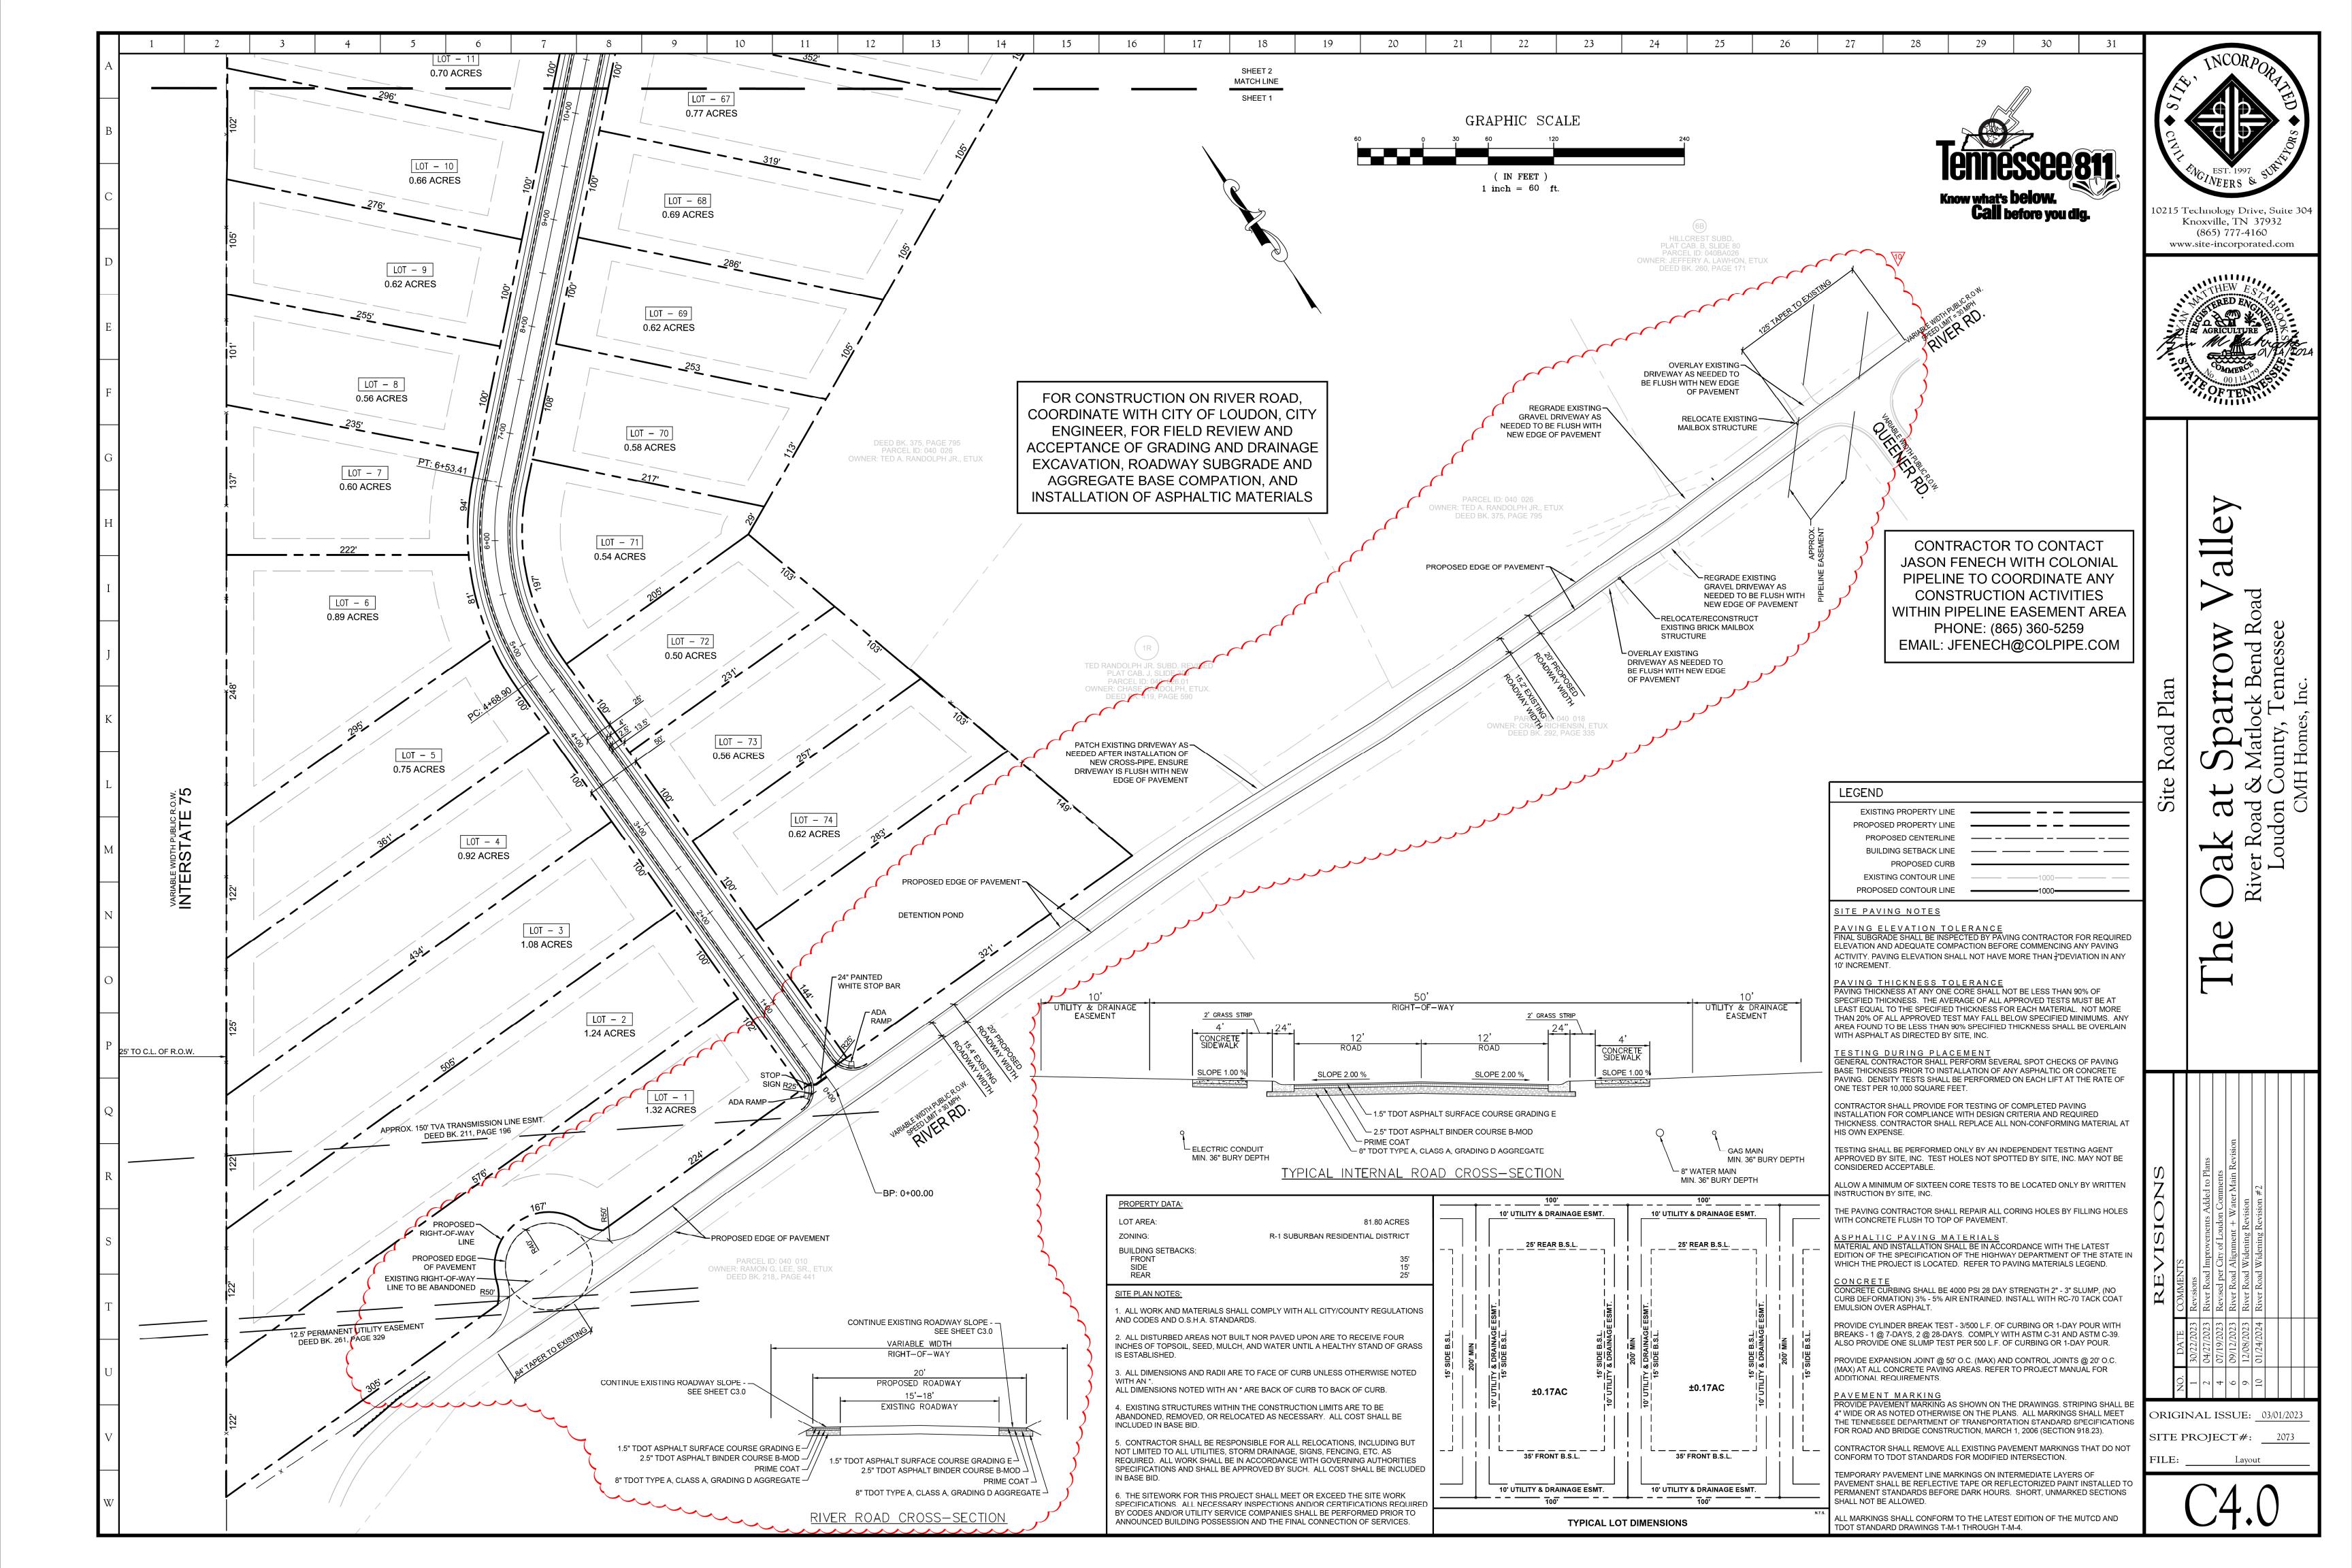

- 3. Approval of Minutes from the December 6, 2023 meeting.
- 4. New Business;
  - A. Preliminary Subdivision Plat Request for The Oak at Sparrow Valley, River Rd and Matlock Bend, Applicant and Property Owner, CHM Homes, Inc., Tax Map 040 Parcel 009.00 and 027.00, Approximately 81.81 acres, 74 Lots, R-1 Low Density;
  - B. Application #47, Site Plan Review, Roberson Springs Rd., Property Owner Elizabeth Hoffer, Applicant, William Greer, Tax Map 047 Parcels 29.00, 29.01 and 30.00, Current Zoning M-2
  - C. Application #48, Site Plan Review, Roberson Springs Rd. and Maremont Parkway, Property Owner, Sunrise Energy Ventures, Applicant, Nick Stein, Inman Solar Inc., Tax Map 040 Parcel 164.00, Current Zoning, R-2 High Density Residential;
  - D. Application #63, Rezoning Request from C-1 Central Business to P-1 Professional and Civic, 404 Cedar St., Applicant Katie Park, Property Owner, Bowen Carey, Tax Map 041A, Group D, Parcel 016.00